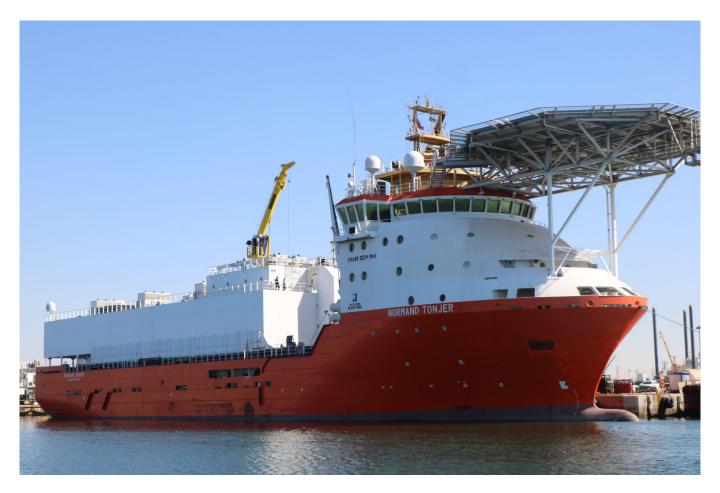

## **Normand Tonjer**

## **Vessel specs**

| Owner Group            | Solstad Offshore ASA                                                                                          |
|------------------------|---------------------------------------------------------------------------------------------------------------|
| Built                  | 2010                                                                                                          |
| Design                 | VS 495                                                                                                        |
| Flag                   | NIS                                                                                                           |
| LOA                    | 95.3m                                                                                                         |
| Breadth Moulded        | 21m                                                                                                           |
| Cargo Deck Area        | 1030m²                                                                                                        |
| Total Accommodation    | 68 Persons                                                                                                    |
| ROV                    | No                                                                                                            |
| Yard                   | Kleven Shipyard, Norway / Yard No. 339                                                                        |
| Main Class             | +1A1, CLEAN DESIGN, COMF-V(3)C(3), DK(+), DYNPOS-AUTR, HELDK (S), HL(2,8), NAUT OSV(A), SF, SUPPLY VESSEL, EO |
| Classification Society | DNV GL                                                                                                        |
| Dynamic Positioning    | DP 2 from Kongsberg                                                                                           |
| Deadweight             | 5260mt                                                                                                        |